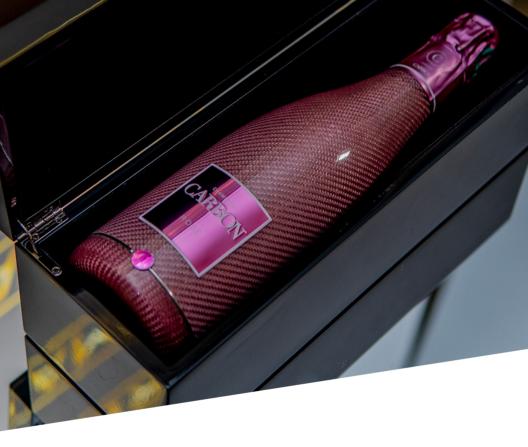

# CHAMPAGNE CARBON FIBER ROSÉ PINK

A bright salmon pink ensures that this champagne stands out.

The color of this Rosé CARBON is a work of haute couture.

A parade of fine pearly bubbles seems to stretch to infinity.

Its participants follow one after the other in a long, stylized thread up to the surface. A beautiful, persistent sheath of foam resides at the top of the glass.

The nose is very aromatic, a connoisseur's delight with a colorful collection of

red fruit, a generous bowl of strawberries, raspberries and cherries – and floral

notes with hints of violets and lilac.

Fresh, fruity flavors emerge on a well-balanced palate that deploys its pink charms with an irresistible persistence.

Distinctive characteristic:

Its tangy spring freshness.

Sugar dosage:

8g/liter

Grape varieties:

50% Chardonnay; 25% Pinot Noir; 25% Pinot Meunier