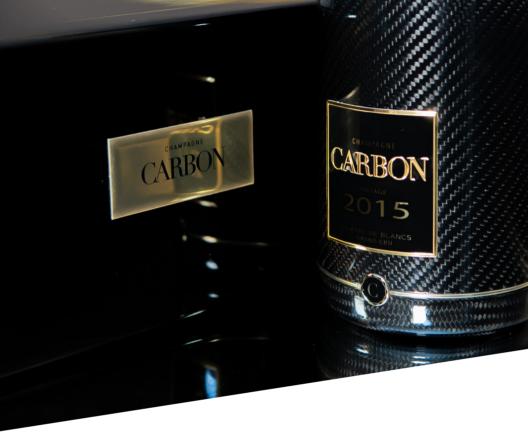

# CHAMPAGNE CARBON

# CHAMPAGNE

# CARBON

#### **CHAMPAGNE CARBON FIBER**

This Blanc de Blancs Grand Cru is a Limited Edition from CARBON private cellar. Appear firsts its brilliant robe and fine bubbles, before opening-up to a large aromatic pallet with acacia notes, hazelnuts and stone fruits.