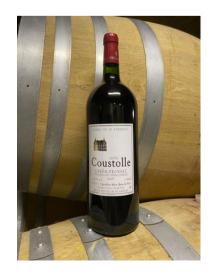

# **Château Coustolle**

# CHÂTEAU COUSTOLLE, 2019

<u>Geology and situation</u> A circus-shaped vineyard. The Merlot dominates the clay-chalk plateaux, the Cabernet-Franc lies on the sandstone of the central valley and the Malbec on the siliceouschalky soil in front of the château.

<u>Varieties</u>70 % de Merlot 28 % de Cabernet-Franc 2 % de Malbec (called Pressac here) 35 years

<u>Wines making process</u> In heat-controlled vats, then in casks for 12 months with monthly racking.

<u>Harvest:</u> Machine-harvesting allowing for quick picking just when ripeness is at its best. Production: 900 hectolitres middle, 120 000 bouteilles.

<u>Tasting</u> Deep cherry red colour when young with hints of ripe fruit and menthol freshness. Moderately spicy taste, very soft and with a promise of generosity over the years. Ageing giving it a brick-reddish garnet colour. Aromas elegantly diffusing on the palate.

#### TARIF EXPORT 2022-2023

| NOM                   | APPELATION          | contenance | degrés alcool | MILLESIME | certification | LOGO<br>CERTIFICATION | PRICE/BLLE<br>HT |
|-----------------------|---------------------|------------|---------------|-----------|---------------|-----------------------|------------------|
| Château COUSTOLLE     | A.O.C CANON FRONSAC | 75cl       | 14,50%        | 2016      |               |                       | € 8,60           |
| Château COUSTOLLE     | A.O.C CANON FRONSAC | 75cl       | 14,50%        | 2018      |               |                       | € 8,60           |
| Château COUSTOLLE     | A.O.C CANON FRONSAC | 75cl       | 14,50%        | 2019      | HVE           |                       | € 8,60           |
| Château COUSTOLLE     | A.O.C CANON FRONSAC | 75cl       | 14,50%        | 2020      | HVE           |                       | € 9,10           |
|                       |                     |            |               |           |               |                       |                  |
| Château CAPET BEGAUD  | A.O.C CANON FRONSAC | 75cl       | 14,00%        | 2016      |               |                       | € 8,60           |
| Château CAPET BEGAUD  | A.O.C CANON FRONSAC | 75cl       | 14,00%        | 2018      |               |                       | € 8,60           |
| Château CAPET BEGAUD  | A.O.C CANON FRONSAC | 75cl       | 14,50%        | 2019      | HVE           |                       | € 8,60           |
| Château CADET REGALID | A O C CANON EDONSAC | 75.4       | 14 50%        | 2020      | HVE           |                       | £ 0 10           |
|                       |                     |            |               |           |               |                       |                  |