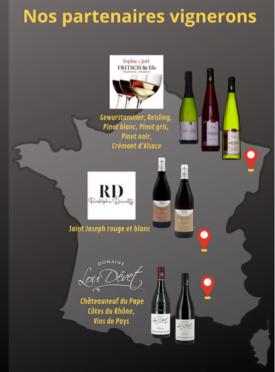

### **LOIRE**

- **Domaine Lavillaudiere**
- Vignobles Pascal Gibault
- Domaine de la Renne
- **Domaine Luneau**

# **RHÔNE**

- Le Temps Des Sages
- Domaine du Bon Remède
- Domaine Comte de Lauze
- Domaine Rocheville
- Domaine de la Royère
- Côté Cairn

### **PROVENCE**

- **Domaine St Andrieu**
- Domaine Terre de Mistral