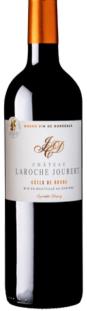

#### CHATEAU LAROCHE JOUBERT

Supple wine, medium bodied, black and red fruits aromas, long length in mouth.

Vintage 2020: Gold medal (Concours Feminalise, 2022), 90 pts (International Wine Report - sept 22)

Bottle (0.751):4.30 € H.T. 1/2 bottle (0.3751):2.50 € H.T. Magnum (1.51): 8.70 € H.T.

BIB 5 L "Régal" de Laroche Joubert 17.50 € H.T.
BIB 10 L "Régal" de Laroche Joubert 34.00 € H.T.