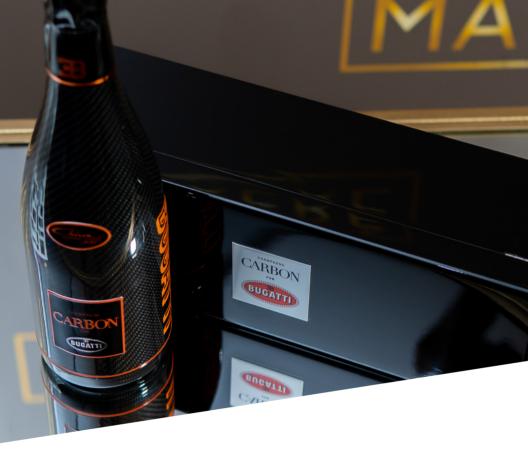

# CHAMPAGNE CARBON

# CHAMPAGNE

# CARBON

#### **CHAMPAGNE CARBON FIBER**

This Blanc de Blancs Grand Cru is a Limited Edition from CARBON private cellar. Appear firsts its brilliant robe and fine bubbles, before opening-up to a large aromatic pallet with acacia notes, hazelnuts and stone fruits.