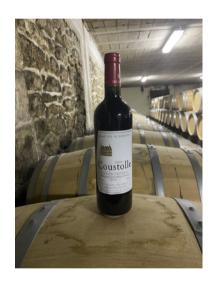

# **Château Coustolle**

# CHÂTEAU COUSTOLLE, 2019

<u>Geology and situation</u> A circus-shaped vineyard. The Merlot dominates the clay-chalk plateaux, the Cabernet-Franc lies on the sandstone of the central valley and the Malbec on the siliceouschalky soil in front of the château.

<u>Varieties</u>70 % de Merlot 28 % de Cabernet-Franc 2 % de Malbec (called Pressac here) 35 years

<u>Wines making process</u> In heat-controlled vats, then in casks for 12 months with monthly racking.

<u>Harvest:</u> Machine-harvesting allowing for quick picking just when ripeness is at its best. Production: 900 hectolitres middle, 120 000 bouteilles.

<u>Tasting</u> Deep cherry red colour when young with hints of ripe fruit and menthol freshness. Moderately spicy taste, very soft and with a promise of generosity over the years. Ageing giving it a brick-reddish garnet colour. Aromas elegantly diffusing on the palate.

#### TARIF EXPORT 2022-2023

| NOM                   | APPELATION          | contenance | degrés alcool | MILLESIME | certification | LOGO<br>CERTIFICATION | PRICE/BLLE<br>HT |
|-----------------------|---------------------|------------|---------------|-----------|---------------|-----------------------|------------------|
| Château COUSTOLLE     | A.O.C CANON FRONSAC | 75cl       | 14,50%        | 2016      |               |                       | € 8,60           |
| Château COUSTOLLE     | A.O.C CANON FRONSAC | 75cl       | 14,50%        | 2018      |               |                       | € 8,60           |
| Château COUSTOLLE     | A.O.C CANON FRONSAC | 75cl       | 14,50%        | 2019      | HVE           |                       | € 8,60           |
| Château COUSTOLLE     | A.O.C CANON FRONSAC | 75cl       | 14,50%        | 2020      | HVE           |                       | € 9,10           |
|                       |                     |            |               |           |               |                       |                  |
| Château CAPET BEGAUD  | A.O.C CANON FRONSAC | 75cl       | 14,00%        | 2016      |               |                       | € 8,60           |
| Château CAPET BEGAUD  | A.O.C CANON FRONSAC | 75cl       | 14,00%        | 2018      |               |                       | € 8,60           |
| Château CAPET BEGAUD  | A.O.C CANON FRONSAC | 75cl       | 14,50%        | 2019      | HVE           |                       | € 8,60           |
| Château CADET REGALID | A O C CANON EDONSAC | 75.4       | 14 50%        | 2020      | HVE           |                       | £ 0 10           |
|                       |                     |            |               |           |               |                       |                  |