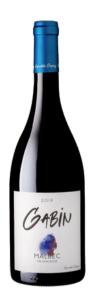

#### CUVÉE GABIN - 2021

AOC Côtes de Bourg rouge

VINEYARD AND VINIFICATIONS

Acreage: Selection of 0.7 ha (global area 70 ha)

Soils: Clayey and calcareous

Plots exposure: One single plot with an East / West

exposure

Harvests: By a harvester, berries completely sorted

Dedicated vinification of the plots

Low temperature vinification Ageing: only few months

in tank to keep fruit. Early bottling

THE WINE

Grapes varieties: 100% Malbec

Enologist: Eric Delacroix Production: 4 000 bottles

Tasting notes: Young and unoaked wine with very fine

tannins. Fresh and gourmand fruit.

#### CUVEE GABIN (Malbec)

100% Malbec, single expression of a plot.

Young and unoaked wine, an explosion of fruits and freshness, thin tannic structure. Very pleasant.

Vintage 2021: "Second vintage, even more freshness and pleasure!" 2 500 bottles.