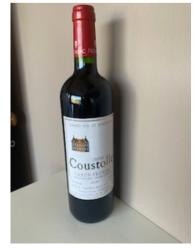

# **Château Coustolle**

# CHÂTEAU COUSTOLLE, 2019

<u>Geology and situation</u> A circus-shaped vineyard. The Merlot dominates the clay-chalk plateaux, the Cabernet-Franc lies on the sandstone of the central valley and the Malbec on the siliceouschalky soil in front of the château.

<u>Varieties</u>70 % de Merlot 28 % de Cabernet-Franc 2 % de Malbec (called Pressac here) 35 years

<u>Wines making process</u> In heat-controlled vats, then in casks for 12 months with monthly racking.

<u>Harvest:</u> Machine-harvesting allowing for quick picking just when ripeness is at its best. Production: 900 hectolitres middle, 120 000 bouteilles.

<u>Tasting</u> Deep cherry red colour when young with hints of ripe fruit and menthol freshness. Moderately spicy taste, very soft and with a promise of generosity over the years. Ageing giving it a brick-reddish garnet colour. Aromas elegantly diffusing on the palate.

#### TARIF EXPORT 2022-2023

| NOM                   | APPELATION          | contenance | degrés alcool | MILLESIME | certification | LOGO<br>CERTIFICATION | PRICE/BLLE<br>HT |
|-----------------------|---------------------|------------|---------------|-----------|---------------|-----------------------|------------------|
| Château COUSTOLLE     | A.O.C CANON FRONSAC | 75cl       | 14,50%        | 2016      |               |                       | € 8,60           |
| Château COUSTOLLE     | A.O.C CANON FRONSAC | 75cl       | 14,50%        | 2018      |               |                       | € 8,60           |
| Château COUSTOLLE     | A.O.C CANON FRONSAC | 75cl       | 14,50%        | 2019      | HVE           |                       | € 8,60           |
| Château COUSTOLLE     | A.O.C CANON FRONSAC | 75cl       | 14,50%        | 2020      | HVE           |                       | € 9,10           |
|                       |                     |            |               |           |               |                       |                  |
| Château CAPET BEGAUD  | A.O.C CANON FRONSAC | 75cl       | 14,00%        | 2016      |               |                       | € 8,60           |
| Château CAPET BEGAUD  | A.O.C CANON FRONSAC | 75cl       | 14,00%        | 2018      |               |                       | € 8,60           |
| Château CAPET BEGAUD  | A.O.C CANON FRONSAC | 75cl       | 14,50%        | 2019      | HVE           |                       | € 8,60           |
| Château CADET REGALID | A O C CANON EDONSAC | 75.4       | 14 50%        | 2020      | HVE           |                       | £ 0 10           |
|                       |                     |            |               |           |               |                       |                  |