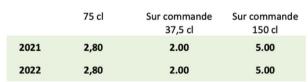

# **BORDEAUX ROSE**

A ZURGON (GIRONDE) FRUNCE MIS EN BOUTEILLE AU CHATEAU

13 ni 19

Château Bel-Air L'Espérance Merlot

75 cl 37,5 cl 150 cl 2021 2,80

-Mill. 2018-----