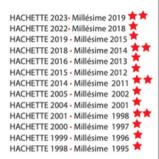

### • PRICE LIST 2023 -Export •

|                                                             | 75cl   |
|-------------------------------------------------------------|--------|
| AOP Gros Plant du Pays Nantais sur lie « L'R Marin » 2019*  | 3,65 € |
| Gold medal -International Challenge Gilbert & Gaillard 2020 |        |
| AOP Muscadet Sèvre et Maine sur lie « Brin d'R » 2021*      | 3,80 € |
| 90 pts/100 -International Challenge Gilbert & Gaillard 2022 |        |
| AOP Muscadet Sèvre et Maine sur lie « L'R du Temps » 2021*  | 4,00 € |
| 91 pts/100 -International Challenge Gilbert & Gaillard 2022 |        |
| AOP Muscadet Sèvre et Maine sur lie « Grand R » 2021        | 4,70 € |
| Silver medal -Concours des Vignerons Indépendants 2022      |        |
| AOP Muscadet Sèvre et Maine sur lie « Grand R » 2019        | 5,00 € |
| Gold medal -Concours des Vins de Macon 2021                 |        |
| 1 star -Guide Hachette des Vins 2023                        |        |
| AOP Muscadet Sèvre et Maine Cru Communal « Goulaine » 2015  | 7,75 € |
| 93 pts/100 -International Challenge Gilbert & Gaillard 2022 |        |
| AOP Muscadet Sèvre et Maine Cru Communal « Goulaine » 2014  | 8,90 € |
| 1 star -Guide Hachette des Vins 2021                        |        |
| Excellence award -Guide Dussert-Gerber 2020                 |        |
| 92 pts/100 -International Challenge Gilbert & Gaillard 2020 |        |