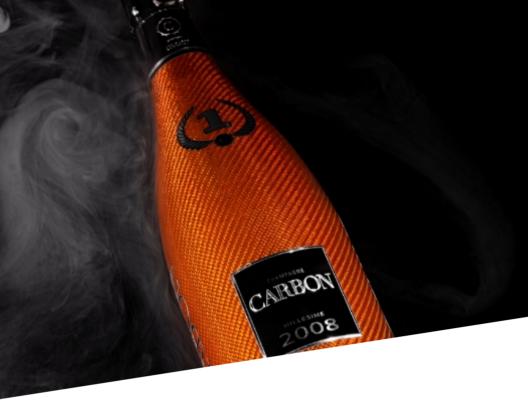

### CHAMPAGNE CARBON FIBER VINTAGE 2008

This Vintage is harmonious and generous.

An intense and generous nose, captivating with notes that show a beautiful maturity. A nice fruity and spicy aromatic depth marked by honey, toasted bread and stewed fruits. A balanced and dense palate that offers a generous range of flavors. Its creamy and fresh effervescence reveals a certain unctuousness that accompanies the cuvée until its delicately acidic finish.

Distinctive characteristic:

Rich with a pleasant maturity.

Sugar dosage:

8g/liter

Grape varieties:

27% Chardonnay; 2% Pinot Noir; 71% Meunier