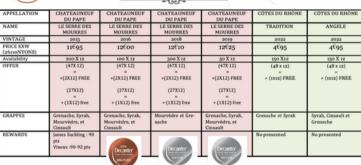

12 months aging in big oak barrel for 85% of the volume.

<u>Production in bottles:</u> 7000 bottles (75cl) and 500 Magnums

# Why we like it?

This wine has all the characteristics of a great Châteauneuf du Pape. A grilled rib of Beef will be the ideal accompaniment for this exceptional wine.



## Famille Sabon de Rocheville

AOC Châteauneuf du Pape : Le Serre des Mourres, 15 avenue St Joseph, 84230 Châteauneuf du Pape Mylène Rocheville : sabonrocheville@gmail.com www.sabon-de-rocheville.com



ateauneuf du Pap

AOP Chateauneuf-du-Pape HVE3 « Le Serre des Mourres »

Organic Côtes du Rhône « Domaine Rocheville » Nyons e-mail:sabonrocheville@gmail.com (APVSA Sunny tour)

phone number: +33 6 07121827 (Whatsapp)

Châteauneuf du Pape: 8Ha 86ca Côtes du Rhône: 13 Ha 10 ca





omaine heville



Hello, I am looking for a faithful collaboration. It's possible to me, to come in America for explain the wine on your shop (january-march) »

Mylène Rocheville

https://domainerocheville.com or http://sabon-de-rocheville.com









# **DOMAINE DE LA ROYÈRE**

# LA ROYÈRE LA ROYÈRE Huile & Vin













# vigneron







# Contact:

375, route de la Sénancole 84580 Oppède Tél. +33 (0)4 90 76 87 76





## LES OLIVIERS rosé 2021

Organic Wine

Appellation: IGP Méditerranée (Protected Geographic Indication)

Grape Varieties: Cabernet-sauvignon

Terroir: Parcels located on the northern slope of the lesser Luberon range, down

to the southern end of the Calavon river. Primarily sandy-clay soils.

Winemaking: Direct-pressing, low-temperature fermentation (13°C) in temperature-

controlle