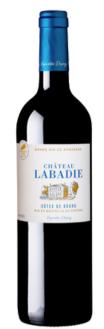

#### CHÂTEAU LABADIE 2019

AOC Côtes de Bourg rouge

Gold medals - Feminalise 2020

92 Pts - Andreas Larson (October 2022)

#### VINEYARD AND VINIFICATIONS

Acreage: Selection of 18 ha (global area 70 ha) Soils: Clayey, calcareous and gravelly soils

Plots exposure: Table-land and hillside with an East /

West exposure

Harvests: By a harvester, berries completely sorted

Grapes kept cool during 3 days

Temperature control, micro-oxygenation

Ageing: 12 months in oak 50% new 50% one-year

barrel

THE WINE

Grapes varieties: 90% Merlot 10% Cabernet Franc

Enologist: Éric Delacroix Production: 100 000 bottles

Tasting notes: Dark red color. Expressive nose with oak, black fruits, cassis and blackberry. Dense palate with intense a lingering dark fruit flavors and a long

finish

AOC Côtes de Bourg rouge

Gold medals: Feminalise wine contest 2022 90 pts – International Wine Review (Sept 2022)

#### CHATEAU LABADIE

Premium wine, Bordeaux blend with structure and complexity, aged during 12 months in oak barrels.

Vintage 2019: Gold Medal (Concours Feminalise, 2021)

Bottle (0.75l): **5.80 € H.T.** 1/2 bottle (0.375l):**3.10 € H.T.** Magnum (1.5l): **12.50 € H.T.** 