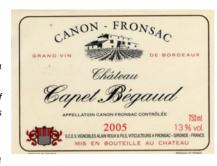

#### CHÂTEAU CAPET-BEGAUD, 2016

<u>GEOLOGY AND SITUATION</u>Sun-drenched hillock with sandy soil on a chalky and soft sandstone bed dominating the comb

<u>HISTORY</u> In 1969, Alain and Danièle Roux purchased this former relay of post on the Santiago de Compostela road, visited and occupied by Hugues Capet.

VARIETIES 80% Merlot, 20 % Cabernet-Sauvignon

<u>PRODUCTION</u> Mean yield: 30.000 bottles Surface area: 4 ha <u>CHARACTERISTICS</u>. Limpid. Cherry colour. Complex, fine nose with red fruit flavours and blackcurrant dominating. This wine has a velvety, appealing and elegant aftertaste.