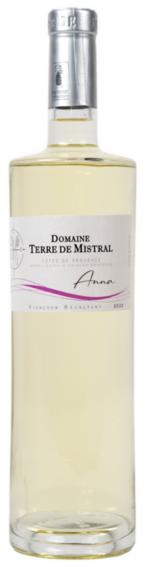

g with nitrogen inerting.

Alcohol: 13%

Residual sugar: 0 g

This cuvée is made without allergenic products or products of animal origin (casein, albumin, fish protein...).

#### Tasting notes:

The Rolle (Vermentino) grape variety wonderfully expresses itself on the Sainte-Victoire area's fresh terroir. It offers marked aromas of citrus and exotic fruits (pineapple) combined with white fruits (pear).

A pure happiness at all times...



Who is Anna? They were the grandmothers of Serge Davico (our winemaker) and his wife Nadia.

One Italian, the other Spanish, their immigrant status helped their grandchildren to open up to the world.







Packaging: 750 ml bottles / Full bottle weight: 1.5 kg Stand up bottles, 12 bottles cases Pallets VMF of 672 bottles (56 cases: 4 layers x 14 cases)





« Nadia is my wife's name. My love and passion for her stimulated me in the development of "cuvées" that aged in wood barrels" stimulated me in the development of these excellent

Nadia white 2020 - Rolle (Vermentino) AOP Côtes de Provence - Yield: 55 hL/Ha Residual sugar: 0 g. This wine is made without allergen products (casein, albumin...) - 13% alc/vol.

Pneumatic pressing - Cold skin-contact maceration for 4/7 days - Fermentation in 400 L oak barrels (French oak). Nitrogen protection to preserve wine from oxidation.

Wine maturation: Aged 6-8 months in oak wood barrel.

This elegant white offers alluring scents of pineapple, banana and lemon, polished with a roasted almond finish.

Nadia rosé 2019 - Syrah (40%), Grenache (40%), Rolle (20%) Residual sugar: 0 g. This wine is made wit