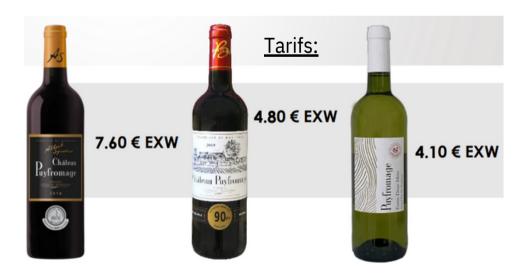

/ hectare

<u>Average age of the vines:</u> 55 years Blending: 45% Sauvignon Blanc et Sauvignon Gris 45% Sémillon 10% Muscadelle

<u>Growing techniques</u>: Double guyot pruning; grass covered ground under control, phytosanitary protection by sustainable treatments, mechanical harvest, sorting upon reception

Green work: Leaf trimming and thinning on the latest plots

<u>Vinification</u>: Pelicullar maceration, the fermentation temperatures are under constant thermal control, filtration of the must deposits, ageing on fine lees for 2 months with stirring of the lees in a barrel.

Maturing: 3 months in stainless tanks.

<u>Pairing suggestions</u>: Perfect wine for aperitif and as an accompaniment with fried food, white meat and poultry. Excellent with sea food, cheese and salads.











FRANCE

# **VIGNOBLES DUPUY**

# Vignobles Dupuy













# **Contact:**

Damien Dupuy contact@vignobles-dupuy.com (+33)(0)5 57 64 23 84

# Vignobles Dupuy

#### CHÂTEAU LABADIE 2019

AOC Côtes de Bourg rouge

Gold medals - Feminalise 2020

92 Pts - Andreas Larson (October 2022)

#### VINEYARD AND VINIFICATIONS

Acreage: Selection of 18 ha (global area 70 ha) Soils: Clayey, calcareous and gravelly soils

Plots exposure: Table-land and hillside with an East /

West exposure

Harvests: By a harvester, berries completely sorted

Grapes kept cool during 3 days

Temperature control, micro-oxygenation

Ageing: 12 months in oak 50% new 50% one-year

barrel

THE WINE

Grapes varieties: 90% Merlot 10% Cabernet Franc

Enologist: Éric Delacroix Production: 100 000 bottles

Tasting notes: Dark r