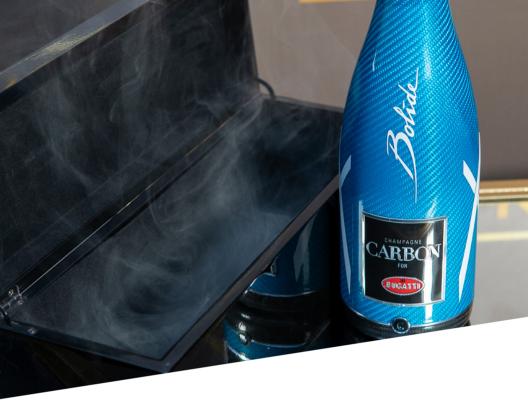

# CHAMPAGNE CARBON

# CHAMPAGNE

# CARBON

#### **CHAMPAGNE CARBON FIBER**

This Blanc de Blancs Grand Cru is a Limited Edition from CARBON private cellar. Appear firsts its brilliant robe and fine bubbles, before opening-up to a large aromatic pallet with acacia notes, hazelnuts and stone fruits.

#### CHAMPAGNE CARBON FIBER 3B.03 Bolide FOR BUGATTI

This Vintage is harmonious and generous.

An intense and generous nose, captivating with notes that show a beautiful maturity. A nice fruity and spicy aromatic depth marked by honey, toasted bread and stewed fruits. A balanced and dense palate that offers a generous range of flavors. Its creamy and fresh effervescence reveals a certain unctuousness that accompanies the cuvée until its delicately acidic finish.