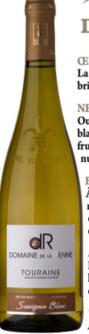

# **DOMAINE RAPHAËL LUNEAU**

## Contact:

1 La Grange | 44430 Le Landreau | France + 33 (0)2 40 06 45 65 contact@domaineraphaelluneau.fr

# DOMAINE RAPHAËL LUNEAU R de la Grange ——

#### BRIN D'R

White wine

#### DESIGNATION

Muscadet Sèvre et Maine sur Lie

#### REGION

Loire Valley

#### GRAPE VARIETY

100% Melon de Bourgogne

#### TERROIR

Gneiss and mica schists

#### PRODUCTION

Less than 35 years old vines. We are engaged in a sustainable viticulture, with controlled yields and high respect for the environment.

#### WINE MAKING

Harvest when the berries are at their optimum ripeness. Pneumatic pressing under low pressure, with cold settling of the juice. Long fermentation in underground vats, with temperature control and partial skin-contact maceration. Ageing on fine lees during several months. Bottling in the springtime.

#### **TASTING**

Pale yellow colour with green tints. The nose is expressive, offering a floral and mineral bouquet, with fruity notes. The mouth evolves in the same way, well-balanced, seducing with its freshness and its delicacy.

#### WINE AND FOOD PAIRING

To serve between 8 to 12°C. It will perfectly match with seafood and fish. Excellent as well as an aperitif.

Raphaël LUNEAU, Vigneron

1. La Grange | 44430 Le Landreau | France | Tét. +33 (0)2 40 06 45 65 | Fax +33 (0)2 40 06 48 17 | E-mail : contact@domaineraphaelluneau.fr