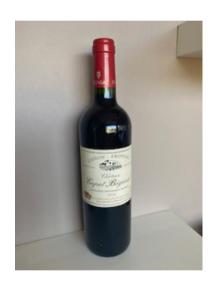

# **CHATEAU PUYFROMAGE**

CHÂTEAU PUYFROMAGE ALBERT SIGNATURE 2016 VINTAGE

<u>APPELATION</u> Francs Côtes de Bordeaux

LOCATION On the outskirts of the famous limestone plateau of Saint-Emilion SOIL Limestone with asterias, clay limestone slopes, clay / silty plateau VINES FOR THIS WINE 4 hectares (10 acres) AVERAGE AGE OF THE VINES 30 years DENSITY OF PLANTING 5000 plants per hectare GRAPE VARIETIES 91% Merlot, 5% cabernet Franc, 4% Cabernet Sauvignon AVERAGE YIELD 40 hectolitres per hectare

 $\label{eq:harvest} \begin{array}{l} \textit{HARVEST} \textit{ From October 6th} - 15 \textit{th GROWING TECHNIQUES Tillage} \textit{ and grassing} \\ \textit{with inter-row sowing, organic fertilizers, without herbicides, protection of the} \\ \textit{vineyard, as well as the environment, with the introduction of eco-friendly solutions} \\ \textit{and organic viticulture.} \end{array}$ 

<u>VINIFICATION / MATURING</u> De-stemming - Soft extracts for 3 weeks, temperaturecontrolled stainless steel vats - Pumping over with controlled aeration - Vertical pressing with separate aging of press wines. Aged for 18 months in French oak barrels (30% composition of new oak)

<u>ANALYSIS</u> Alcoholic percentage: 14,3 % Vol. / SO<sup>2</sup> total : 92 mg/L / absence of residues

<u>BOTTLING</u> Bottled at the château ; March 2019 – 20 400 bottles and 600 magnums