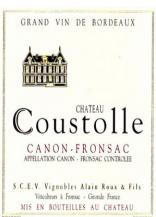

# CHÂTEAU COUSTOLLE, 2019

<u>Geology and situation</u> A circus-shaped vineyard. The Merlot dominates the clay-chalk plateaux, the Cabernet-Franc lies on the sandstone of the central valley and the Malbec on the siliceouschalky soil in front of the château.

<u>Exposure</u> In the epicentre of the appellation, in the dip of the comb. The whole vineyard gets the sun. A reverberation due to the lake below enhances the concentration of sugar in the grapes in late summer.

<u>Varieties</u>70 % de Merlot 28 % de Cabernet-Franc 2 % de Malbec (called Pressac here) 35 years

<u>Wines making process</u> In heat-controlled vats, then in casks for 12 months with monthly racking.

<u>Harvest:</u> Machine-harvesting allowing for quick picking just when ripeness is at its best. Production: 900 hectolitres middle, 120 000 bouteilles.

<u>Tasting</u> Deep cherry red colour when young with hints of ripe fruit and menthol freshness. Moderately spicy taste, very soft and with a promise of generosity over the years. Ageing giving it a brick-reddish garnet colour. Aromas elegantly diffusing on the palate.